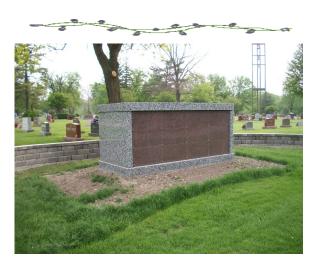

#### What is a Columbarium?

A columbarium is a place for the respectful inurnment of cremated remains. The term comes from the Latin columba, meaning dove. It is a structure containing niches, which hold cremation urns.

#### About the Columbarium

Located in the Ottumwa Cemetery, the columbarium sits on the southwest corner of Parkview section (with the bell tower). Single and double niches are available. Single niches will hold the cremated remains of one person. Double niches will hold the cremated remains of two people behind one niche front.

The columbarium installed in the Ottumwa Cemetery on March 1, 2011 is the start of a larger project that will include three columbaria surrounded by a concrete walking area. A sitting wall has been built for the comfort of those visiting loved ones.