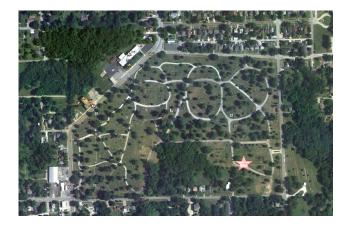

#### About the Columbarium

Located in the Ottumwa Cemetery, the columbarium sits on the southwest corner of Parkview section (with the bell tower). Single and double niches are available. Single niches will hold the cremated remains of one person. Double niches will hold the cremated remains of two people behind one niche front.

The columbarium installed in the Ottumwa Cemetery on March 1, 2011 is the start of a larger project that will include three columbaria surrounded by a concrete walking area. A sitting wall has been built for the comfort of those visiting loved ones.