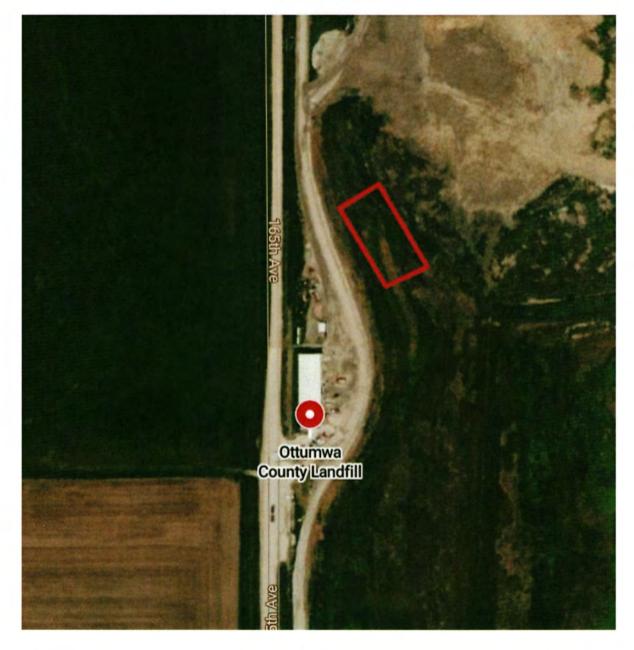

# F. PUBLIC HEARING:

1. This is the time, place and date set for a public hearing on the proposal to lease certain real

property at the Ottumwa/Wapello County landfill, locally known as 13277 165th Ave, to Vespene Energy, Inc.

- A. Open the public hearing.
- B. Close the public hearing.
- C. Resolution No. 146-2024, approving and authorizing execution of a Landfill Gas License Agreement and Land Lease Agreement by and between Vespene Energy, Inc. and the City of Ottumwa, Iowa for certain real property at the Ottumwa/Wapello County landfill locally known as 13277 165<sup>th</sup> Ave.

RECOMMENDATION: Pass and adopt Resolution No. 146-2024.

- G. ORDINANCES:
  - Ordinance No. 3226-2024, amending the Municipal Code of the City of Ottumwa, Iowa by amending Sections 2-233 & 2-234 for the Purpose of Revising the City's Purchasing Policies and Procedures.