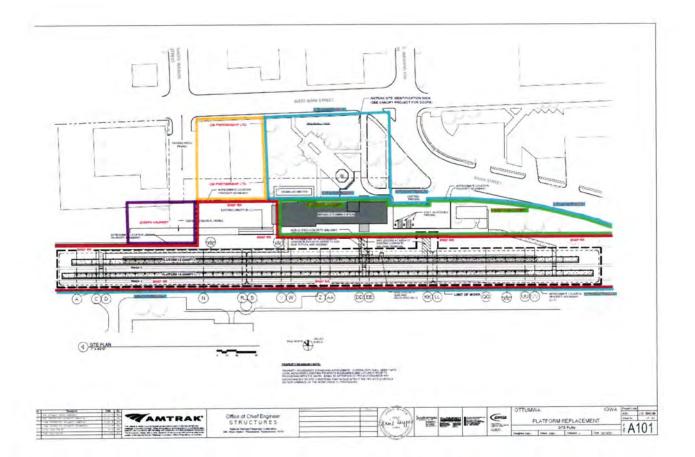

RECOMMENDATION: Pass and adopt Resolution No. 143-2024.

6. Resolution No. 144-2024, authorizing Fourth Amendment to Amended and Substituted Lease by and between the City of Ottumwa and National Railroad Passenger Corporation a/k/a AMTRAK.