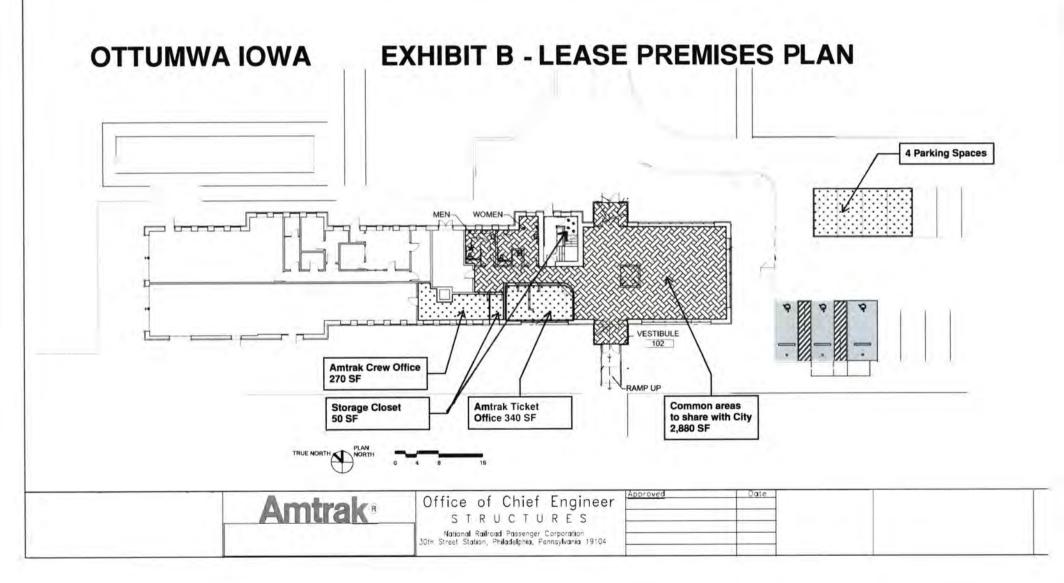

RECOMMENDATION: Pass and adopt Resolution No. 143-2024.

6. Resolution No. 144-2024, authorizing Fourth Amendment to Amended and Substituted Lease by and between the City of Ottumwa and National Railroad Passenger Corporation a/k/a AMTRAK.